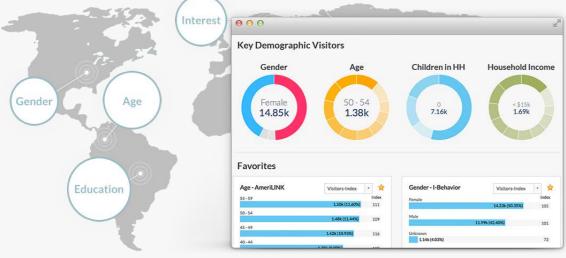

#### **choozle** Use case

Once the Choozle Smart Container is placed on the website or a CRM list is uploaded, you can harness detailed Audience Insights on your customers against thousands of data points.

These actionable insights include demographics, purchase behaviors, lifestyle segmentation, intent, B2B data, and financials.