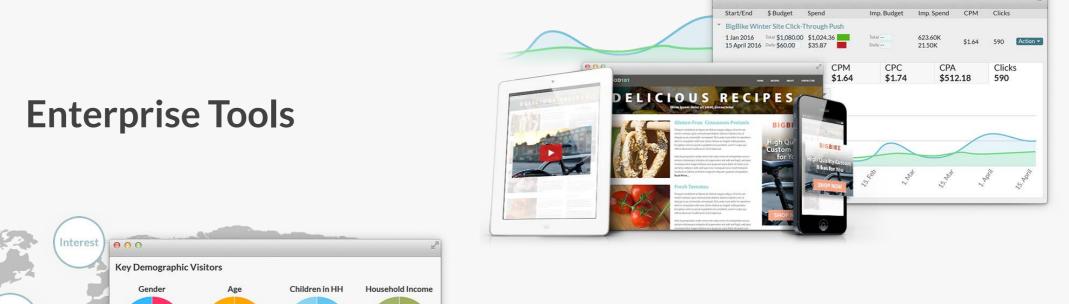

#### **choozle** USE CASE

4

Choozle's in-dashboard and exportable reporting enables you to review the performance and execute efficient campaign optimization.

With the Choozle Smart Container present on the website, specific cost-per-action is measured for each campaign element.