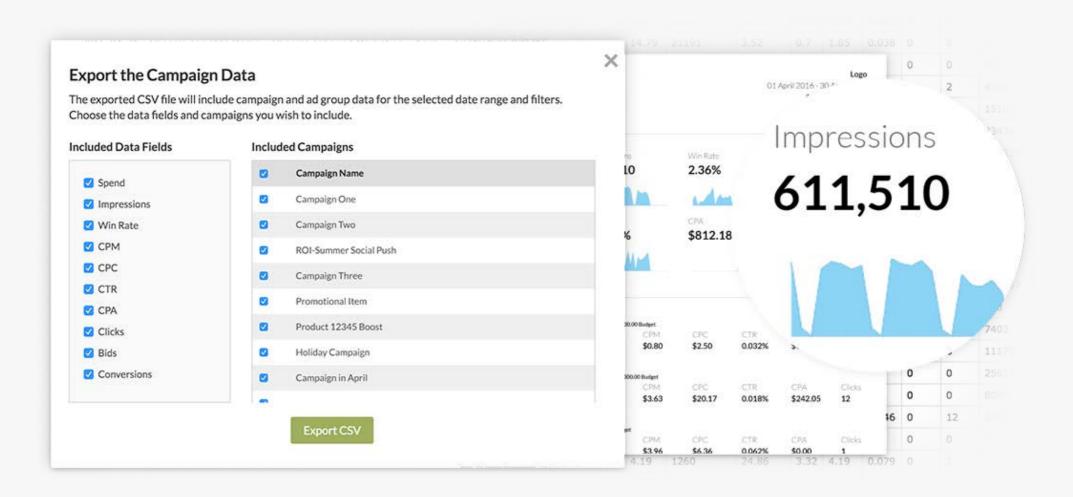

#### **choozle** USE CASE

4

Choozle's in-dashboard and exportable reporting enables you to review the performance and execute efficient campaign optimization.

With the Choozle Smart Container present on the website, specific cost-per-action is measured for each campaign element.