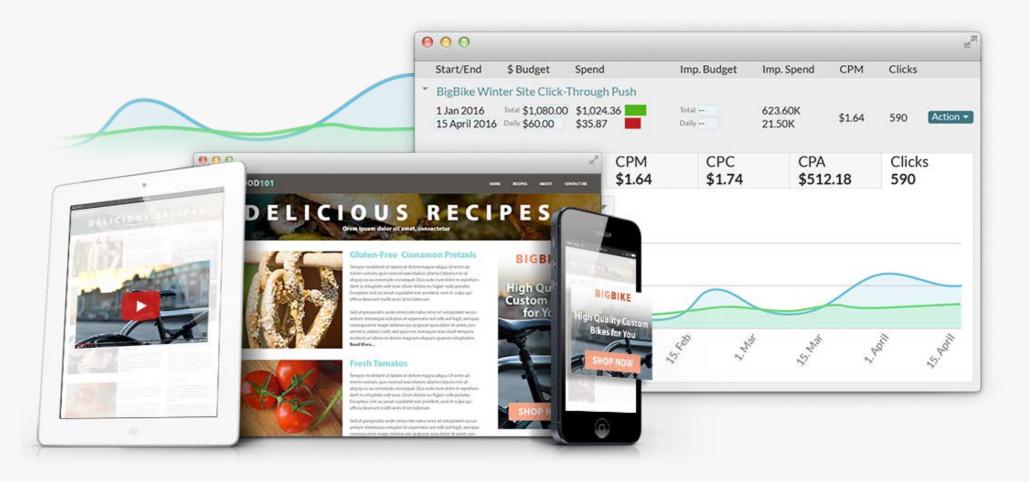

#### **choozle** USE CASE

4

Choozle's in-dashboard and exportable reporting enables you to review the performance and execute efficient campaign optimization.

With the Choozle Smart Container present on the website, specific cost-per-action is measured for each campaign element.