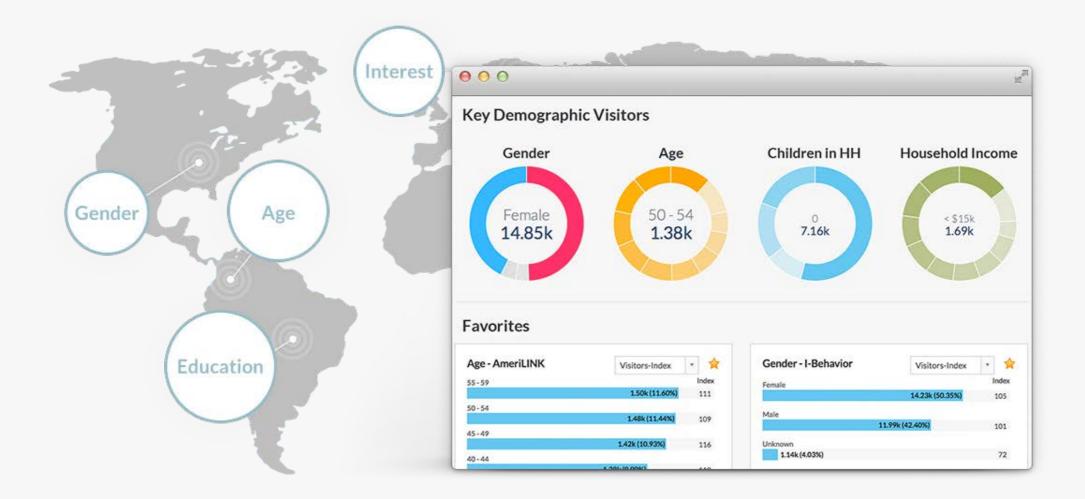

#### **choozle** Use case

Once the Choozle Smart Container is placed on the website or a CRM list is uploaded, you can harness detailed Audience Insights on your customers against thousands of data points.

These actionable insights include demographics, purchase behaviors, lifestyle segmentation, intent, B2B data, and financials.